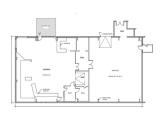

The building is cement and cement block construction with high interior ceilings and wide clear spans.

Suite I has a total of 5,200 RSF. The suite has an office and a private restroom.

Suite I features one 12' drive-in roll-up door and two standard entry doors. The ceiling height in the warehouse area is 16' 5" to 24' 4".

#### AMENITIES

Private Restroom
Office Space

High Ceiling Clearance
Warehouse
Showroom

RENTAL TERMS

| Rent             | \$8,233.33 |
|------------------|------------|
| Security Deposit | \$9,500.00 |
| Application Fee  | \$0.00     |