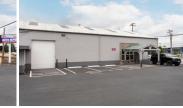

# TV Highway Industrial Park

ATTENTION BROKERS

**FOR LEASE** 

13940 - 13983 SW TUALATIN VALLEY HIGHWAY BEAVERTON, OR 97005

Located in Beaverton, OR on TV Highway between SW Murray Blvd and Highway 217, the TV Highway Industrial Park is ideal for companies that need auto repair, warehouse, storage, light manufacturing, service, or production space.

The TV Highway Industrial Park is made up of 1 building and comprises approximately 43,840 square feet of leasable space.

The TV Highway Industrial Park has recently undergone sitewide improvements including fresh exterior paint, updated exterior lighting, and a full parking lot repaving and restriping.