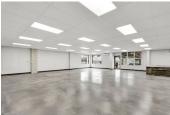

The building is cement and cement block construction with high interior ceilings and wide clear spans.

Suite C is a total of 3,000 RSF split between warehouse floor space, storage rooms, and office space. The suite has two private restrooms.

The building is cement and cement block construction with high interior ceilings and wide clear spans.

Suite I has a total of 5,200 RSF. The suite has an office and a private restroom.

Suite I features one 12' drive-in roll-up door and two standard entry doors. The ceiling height in the warehouse area is 16' 5" to 24' 4".