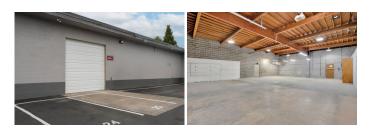

The building is cement and cement block construction with high interior ceilings and wide clear spans.

Suite C is a total of 3,000 RSF split between warehouse floor space, storage rooms, and office space. The suite has two private restrooms.

Suite C features one double entry door and one standard entry door. The ceiling height in the warehouse area is 14' 8".

The suite has ample power, ample lighting, and gas heat.

#### AMENITIES

- Attached Office Space
- Private Restrooms Storage Rooms
- High Ceiling Clearance
- Warehouse

Assigned Outdoor Parking

**RENTAL TERMS** 

| Rent             | \$4,750 |
|------------------|---------|
| Security Deposit | \$5,500 |
| Application Fee  | \$0     |