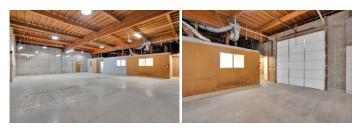

The building is cement and cement block construction with high interior ceilings and wide clear spans.

Suite C is a total of 3,000 RSF split between warehouse floor space, storage rooms, and office space. The suite has two private restrooms.

Suite C features one double entry door and one standard entry door. The ceiling height in the warehouse area is 14' 8".

The suite has ample power, ample lighting, and gas heat.

#### AMENITIES

- Attached Office Space
- Private Restrooms Storage Rooms
- High Ceiling Clearance
- Warehouse

Assigned Outdoor Parking

**RENTAL TERMS** 

| Rent             | \$4,750 |
|------------------|---------|
| Security Deposit | \$5,500 |
| Application Fee  | \$0     |