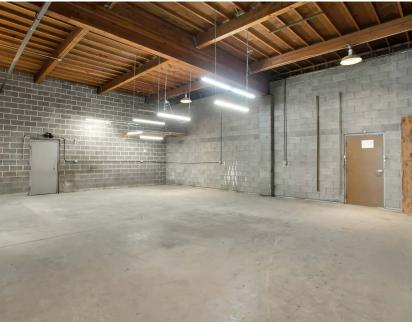

The building is cement and cement block construction with high interior ceilings and wide clear spans.

Suite I has a total of 5,200 RSF. The suite has an office and a private restroom.

Suite I features one 12' drive-in roll-up door and two standard entry doors. The ceiling height in the warehouse area is 16' 5" to 24' 4".

The suite has ample power, ample lighting, and gas heat.

#### AMENITIES

Private Restroom
Office Space

High Ceiling Clearance
Warehouse
Showroom

RENTAL TERMS

| Rent             | \$8,233.33 |
|------------------|------------|
| Security Deposit | \$9,500.00 |
| Application Fee  | \$0.00     |