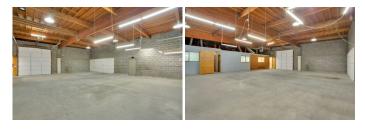

The building is cement and cement block construction with high interior ceilings and wide clear spans.

Suite C is a total of 3,000 RSF split between warehouse floor space, storage rooms, and office space. The suite has two private restrooms.

Suite C features one double entry door and one standard entry door. The ceiling height in the warehouse area is 14' 8".

The suite has ample power, ample lighting, and gas heat.

#### AMENITIES

- Attached Office Space
- Private Restrooms Storage Rooms
- High Ceiling Clearance
- Warehouse

Assigned Outdoor Parking

**RENTAL TERMS** 

| Rent             | \$4,750 |
|------------------|---------|
| Security Deposit | \$5,500 |
| Application Fee  | \$0     |