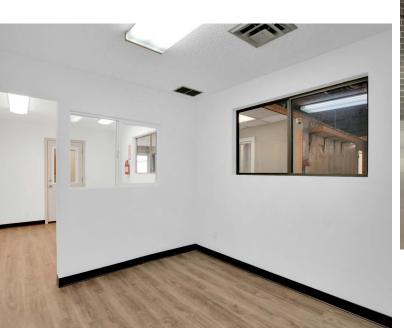

The building is cement and cement block construction with high interior ceilings and wide clear spans.

Suite C is a total of 3,000 RSF split between warehouse floor space, storage rooms, and office space. The suite has two private restrooms.

Suite C features one double entry door and one standard entry door. The ceiling height in the warehouse area is 14' 8".

The suite has ample power, ample lighting, and gas heat.

#### AMENITIES

- Attached Office Space
- Private Restrooms Storage Rooms
- High Ceiling Clearance
- Warehouse

Assigned Outdoor Parking

**RENTAL TERMS** 

| Rent             | \$4,750 |
|------------------|---------|
| Security Deposit | \$5,500 |
| Application Fee  | \$0     |