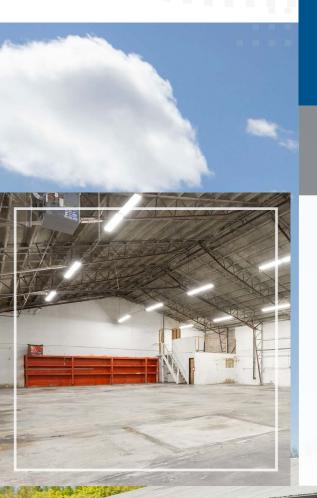

#### **PROPERTY OVERVIEW**

- Located in Beaverton, or on TV Highway between SW Murray Blvd and Highway 217, the TV Highway Industrial Park is made up of 1 building and comprises approximately 43,840 square feet of leasable space.
- The property has recently undergone sitewide improvements including fresh exterior paint, updated exterior lighting, and a full parking lot repaying and restriping.
- The building is cement and cement block construction with high interior ceilings and wide clear spans.
- The building has been divided into suites ranging in size from 3,000 to 6,700 rentable square feet. Many suites have offices interior to or adjacent to the warehouse space.
- There is ample paved parking, and all tenants have assigned parking spaces.
- Each suite has one or more roll-up doors, ample power, good lighting, and ample water for your use.