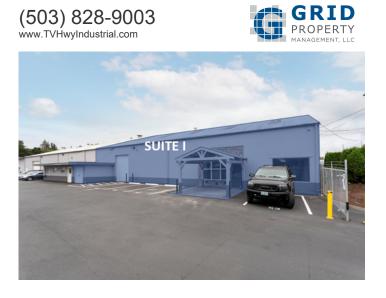

#### 13980 SW Tualatin Valley Hwy. - Suite I Beaverton, OR 97005

COMMERCIAL TYPE: Office AVAILABLE: 9/1/24

LEASE TYPE: NNN

DESCRIPTION

Available from Grid Property Management, LLC.

View full marketing details on the website: www.TVHwyIndustrial.com

The building is cement and cement block construction with high interior ceilings and wide clear spans.

Suite I has a total of 5,200 RSF. The suite has an office and a private restroom.

Suite I features one 12' drive-in roll-up door and two standard entry doors. The ceiling height in the warehouse area is 16' 5" to 24' 4".

#### AMENITIES

Private Restroom
Office Space

High Ceiling Clearance
Warehouse
Showroom

RENTAL TERMS

| Rent             | \$8,233.33 |
|------------------|------------|
| Security Deposit | \$9,500.00 |
| Application Fee  | \$0.00     |