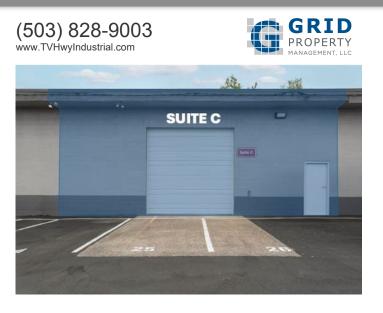

### Industrial Space Available – 3,000 Rentable Square Feet – Beaverton, OR

\$4,750

RENT

3.000 SQUARE FEET

\$19.00 /yr RENT / SE

PROPERTY ADDRESS

13980 SW Tualatin Valley Hwy. - Suite C Beaverton, OR 97005

COMMERCIAL TYPE: Industrial LEASE TYPE: NNN AVAILABLE: Now

The building is cement and cement block construction with high interior ceilings and wide clear spans.

Suite C is a total of 3,000 RSF split between warehouse floor space, storage rooms, and office space. The suite has two private restrooms.

Suite C features one double entry door and one standard entry door. The ceiling height in the warehouse area is 14' 8".

The suite has ample power, ample lighting, and gas heat.