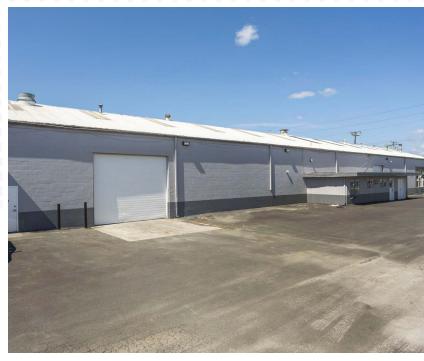

The TV Highway Industrial Park is made up of 1 building and comprises approximately 43,840 square feet of leasable space.

The TV Highway Industrial Park has recently undergone sitewide improvements including fresh exterior paint, updated exterior lighting, and a full parking lot repaving and restriping.

#### **PROPERTY OVERVIEW**

- Located in Beaverton, or on TV Highway between SW Murray Blvd and Highway 217, the TV Highway Industrial Park is made up of 1 building and comprises approximately 43,840 square feet of leasable space.
- The property has recently undergone sitewide improvements including fresh exterior paint, updated exterior lighting, and a full parking lot repaying and restriping.
- The building is cement and cement block construction with high interior ceilings and wide clear spans.
- The building has been divided into suites ranging in size from 3,000 to 6,700 rentable square feet. Many suites have offices interior to or adjacent to the warehouse space.
- There is ample paved parking, and all tenants have assigned parking spaces.
- Each suite has one or more roll-up doors, ample power, good lighting, and ample water for your use.