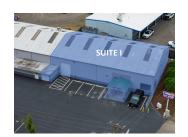

#### 13980 SW Tualatin Valley Hwy. - Suite I Beaverton, OR 97005

COMMERCIAL TYPE: Office AVAILABLE: 9/1/24

LEASE TYPE: NNN

DESCRIPTION

Available from Grid Property Management, LLC.

View full marketing details on the website: www.TVHwyIndustrial.com

The building is cement and cement block construction with high interior ceilings and wide clear spans.

Suite I has a total of 5,200 RSF. The suite has an office and a private restroom.

Suite I features one 12' drive-in roll-up door and two standard entry doors. The ceiling height in the warehouse area is 16' 5" to 24' 4".